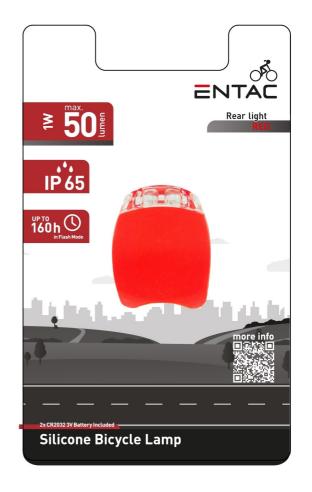

### **SPECIFICATIONS**

EAN code: 5999097904146

Warranty: 1year(s)

Built-in battery:

Color: Red Material: Plastic

Packaging: 1/b 300/c 2400/p

Certifications: CE

### **TECHNICAL DETAILS**

Wattage: 1W

Power source: 2xCR2032

Max. beam distance: 10m

Working time: 160hour(s)

Rechargeable: No IP standard: IP65

Head tilt:
Functions:
Description:

## **BOX PICTURE**

Opt for safe cycling with our compact Entac plastic bicycle lights that are practical lamps that are easy to mount on your bike. You can choose between white and red colors, or if needed, you can also buy a set including both colors. Due to their IP44 water and dust-proof properties, they are truly long-lasting. Entac Plastic bike lights are available with a 1W output and 50 lumen brightness. They operate with 2 CR2032 batteries, included in the package.