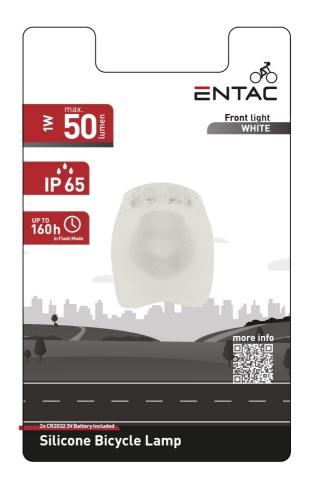

### **SPECIFICATIONS**

EAN code: 5999097904122

Warranty: 1year(s)

Built-in battery:

Color: White Material: Plastic

Packaging: 1/b 300/c 2400/p

Certifications: CE

#### **TECHNICAL DETAILS**

Wattage: 1W

Power source: 2xCR2032

Max. beam distance: 10m

Working time: 160hour(s)

Rechargeable: No IP standard: IP65

Head tilt:
Functions:
Description:

### **BOX PICTURE**

Opt for safe cycling with our compact Entac plastic bicycle lights that are practical lamps that are easy to mount on your bike. You can choose between white and red colors, or if needed, you can also buy a set including both colors. Due to their IP44 water and dust-proof properties, they are truly long-lasting. Entac Plastic bike lights are available with a 1W output and 50 lumen brightness. They operate with 2 CR2032 batteries, included in the package.