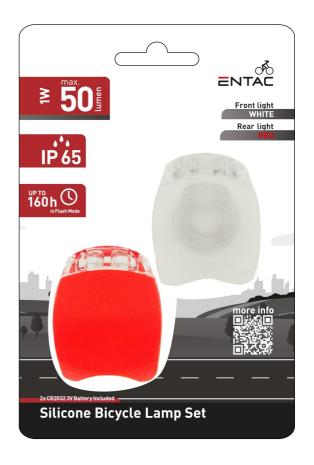

### **SPECIFICATIONS**

EAN code: 5999097901688

Warranty: 1year(s)

Built-in battery:

Color: Red/White Material: Plastic

Packaging: 1/b 40/x 120/c 2160/p

Certifications: CE

### **TECHNICAL DETAILS**

Wattage: 1W

Power source: 2xCR2032

Max. beam distance: 10m

Working time: 160hour(s)

Rechargeable: No IP standard: IP65

Head tilt:
Functions:
Description:

## **BOX PICTURE**

Opt for safe cycling with our compact Entac plastic bicycle lights that are practical lamps that are easy to mount on your bike. You can choose between white and red colors, or if needed, you can also buy a set including both colors. Due to their IP44 water and dust-proof properties, they are truly long-lasting. Entac Plastic bike lights are available with a 1W output and 50 lumen brightness. They operate with 2 CR2032 batteries, included in the package.