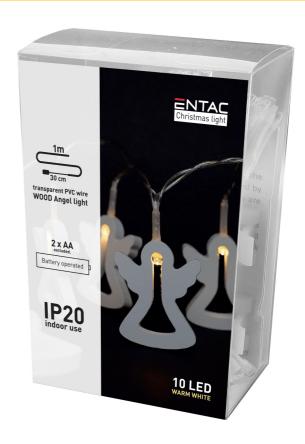

### **BOX PICTURE**

Dress up your terrace, balcony or home for the Christmas holiday with Entac Wooden Angel Christmas strings! The duality of the wooden angels and the LED lights provide a classic and a modern effect for your home at the same time.

Our wooden angel Christmas lights are available in warm white (WW) color temperatures. The 1-meter long string features 10 LEDs, while an additional 30 centimeters of cable ensures convenient access to the battery box. The product works with 2 AA batteries not included in the package.