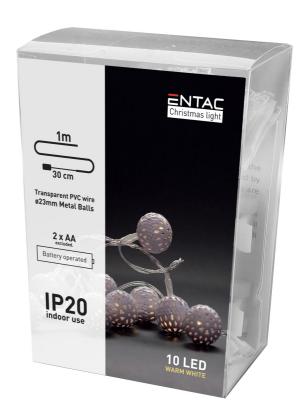

### **BOX PICTURE**

Dress up your terrace, balcony or home for the Christmas holiday with Entac Christmas metal ball strings! Due to the effect of the metal balls the light emitted by the LEDs is scattered as tiny dots, which creates the perfect Christmas mood for your home.

Our metal ball Christmas lights are available in warm white (WW) color temperatures. The 1-meter long string features 10 LEDs, while an additional 30 centimeters of cable ensures convenient access to the battery box. The product works with 2 AA batteries not included in the package.