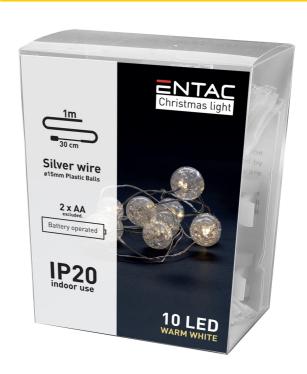

### **BOX PICTURE**

Dress up your terrace, balcony or home for the Christmas holiday with Entac Christmas Plastic Ball Strings! Due to the plastic balls the LED lights create a pleasant spark that creates the perfect Christmas mood for your home.

Our plastic ball Christmas lights are available in warm white (WW) color temperatures. The 1-meter long string features 10 LEDs, while an additional 30 centimeters of cable ensures convenient access to the battery box. The product works with 2 AA batteries not included in the package.