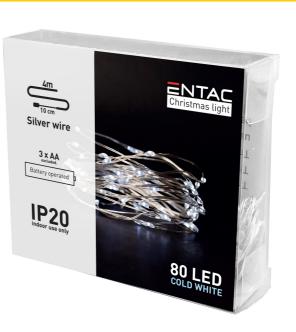

## Entac Christmas Indoor Silver Wire 80 LED Light CW 4,1m (3AA excl.)

**BOX PICTURE** 

| Product code:    | ECL-S80CW                        |
|------------------|----------------------------------|
| ID:              | ECL-190518                       |
| Company name:    | Bramcke Hungary Kft.             |
| Company address: | Kishatár utca 17., 4031 Debrecen |

## **TECHNICAL DETAILS**

| Power supply:        | 3xAA excluded |
|----------------------|---------------|
| Wire type:           |               |
| Number of LEDs:      | 80pcs         |
| Light chain length:  | 4m            |
| Leading wire length: | 10cm          |
| Dimmable:            | No            |
| IP standard:         | IP20          |
| Functions:           |               |

Our wire string Christmas lights are available in warm white (WW) or cool white (CW) color temperatures. The 1 and 4-meter long string features 20 or 80 LEDs, while an additional 10 centimeters of cable ensures convenient access to the battery box. The product works with 2 AA batteries not included in the package.