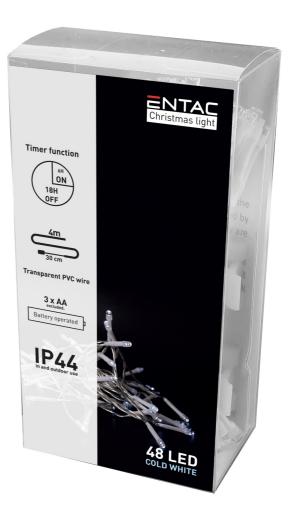

**BOX PICTURE** 

Dress up your terrace, balcony or home for the Christmas holiday with Entac Christmas lights featuring a timer! An essential piece of classic Christmas decoration. The product also features a timer that provides 6 hours of continuous operation, then after 6 hours it switches off for 18 hours, followed by another 6 hours of light.

Our Christmas lights featuring a timer are available in warm white (WW) or cool white (CW) color temperatures, as well as in a multicolor, RGB version. Due to its IP44 protection, it can be used both indoors and outdoors. The 4 and 7-meter long string features 96 LEDs, while an additional 30 centimeters of cable ensures convenient access to the battery box. The product works with 3 AA batteries not included in the package.