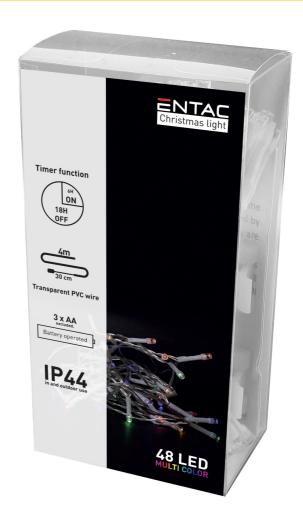

## **BOX PICTURE**

Dress up your terrace, balcony or home for the Christmas holiday with Entac Christmas lights featuring a timer! An essential piece of classic Christmas decoration. The product also features a timer that provides 6 hours of continuous operation, then after 6 hours it switches off for 18 hours, followed by another 6 hours of light.

Our Christmas lights featuring a timer are available in warm white (WW) or cool white (CW) color temperatures, as well as in a multicolor, RGB version. Due to its IP44 protection, it can be used both indoors and outdoors. The 4 and 7-meter long string features 96 LEDs, while an additional 30 centimeters of cable ensures convenient access to the battery box. The product works with 3 AA batteries not included in the package.