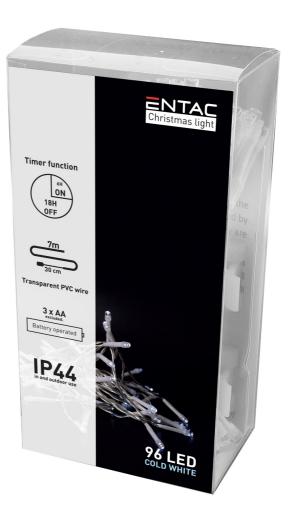

**BOX PICTURE** 

Dress up your terrace, balcony or home for the Christmas holiday with Entac Christmas lights featuring a timer! An essential piece of classic Christmas decoration. The product also features a timer that provides 6 hours of continuous operation, then after 6 hours it switches off for 18 hours, followed by another 6 hours of light.

Our Christmas lights featuring a timer are available in warm white (WW) or cool white (CW) color temperatures, as well as in a multicolor, RGB version. Due to its IP44 protection, it can be used both indoors and outdoors. The 4 and 7-meter long string features 96 LEDs, while an additional 30 centimeters of cable ensures convenient access to the battery box. The product works with 3 AA batteries not included in the package.