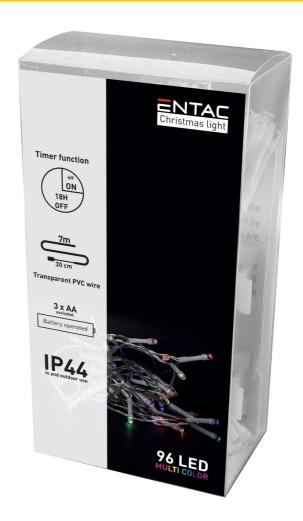

### **BOX PICTURE**

Dress up your terrace, balcony or home for the Christmas holiday with Entac Christmas lights featuring a timer! An essential piece of classic Christmas decoration. The product also features a timer that provides 6 hours of continuous operation, then after 6 hours it switches off for 18 hours, followed by another 6 hours of light.

Our Christmas lights featuring a timer are available in warm white (WW) or cool white (CW) color temperatures, as well as in a multicolor, RGB version. Due to its IP44 protection, it can be used both indoors and outdoors. The 4 and 7-meter long string features 96 LEDs, while an additional 30 centimeters of cable ensures convenient access to the battery box. The product works with 3 AA batteries not included in the package.