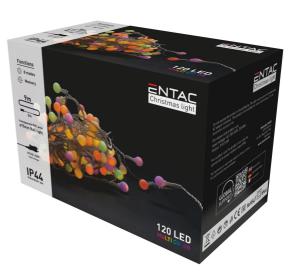

**BOX PICTURE** 

Dress up your terrace, balcony or home for the Christmas holiday with Entac Christmas Ball Lights! With small, 15mm balls and 8 different lighting modes, these lights create a truly playful atmosphere.

Our controllable Christmas Ball Lights are available in warm white (WW) or cool white (CW) color temperatures, as well as in a multicolor, RGB version. Due to its IP44 protection, it can be used both indoors and outdoors. The 9-

meter long string features 120 LEDs, while an additional 5 meters of cable ensures convenient access to a power source.

You may find the detailed operating instructions in the box.

The Entac Christmas lights category includes numerous other products. Learn more about these on the following <u>link</u>.