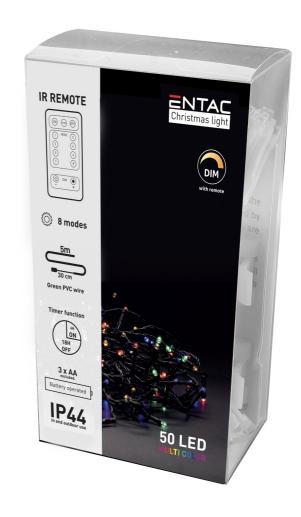

### **BOX PICTURE**

Dress up your terrace, balcony or home for the Christmas holiday with Entac Christmas lights with remote control! You can easily switch between the 8 lighting modes with the help of the remote. The product also features a timer that provides 6 hours of continuous operation, then after 6 hours it switches off for 18 hours, followed by another 6 hours of light.

Our remote-controlled Christmas lights are available in warm white (WW) or cool white (CW) color temperatures, as well as in a multicolor, RGB version. Due to its IP44 protection, it can be used both indoors and outdoors. The 5-meter long string features 50 LEDs, while an additional 30 centimeters of cable ensures convenient access to a power source. The remote control works with 3 AA batteries not included in the package.