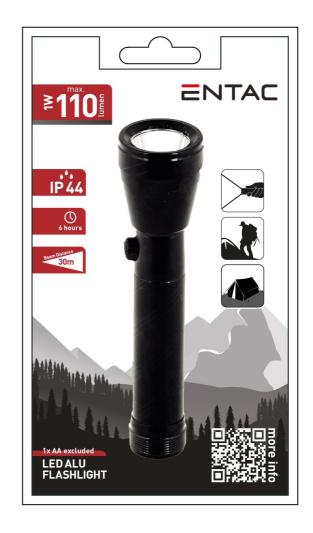

### **BOX PICTURE**

The Entac 1W aluminum flashlights will provide the light you need in every situation. Let it be a power outage, an excursion, a dark winter morning or any other situation, our flashlights and torches will come handy. Our 1W aluminum flashlight with IP44 protection can also be used in wet conditions, while the aluminum case ensures its durability. Due to its small size, it is a truly practical tool that you can always keep with you. The product has a 1W power output and a 110 lumen brightness granting a visual range of up to 30 meters. It works with 1 AA batter and its operating time is a maximum of 4 hours.