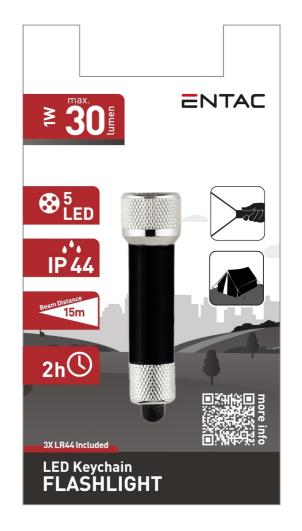

### **BOX PICTURE**

The Entac keychain flashlights will provide the light you need in every situation. Let it be a power outage, an excursion, a dark winter morning or any other situation, our flashlights and torches will come handy. Our keychain flashlight with IP44 protection is truly durable and can also be used in wet conditions. Its keychain design makes it easy to have a flashlight with us all the time. Light is provided by five 1W and 30 lumen LEDs granting a visual range of up to 15 meters. Available in silver, black, red and blue colors. It works with 3 LR44 batteries. Its operating time is a maximum of 2 hours.