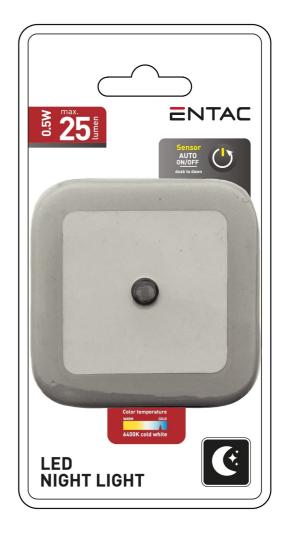

### **BOX PICTURE**

Step up against the darkness of the night with Entac nightlights! Children's rooms or dark corridors can be lit easily and perfectly with our nightlights used directly in power sources, facilitating orientation. Pick from a great selection of our 0.5 W, 25 lumen nightlights: available in orange, white and blue colors matching the warm (WW), neutral (NW) and cool white (CW) color temperatures, in round or square form. Thanks to its smart "Dusk to Dawn" function there is no need to switch it on and off, it starts operating at sunset and switches off automatically at sunrise.