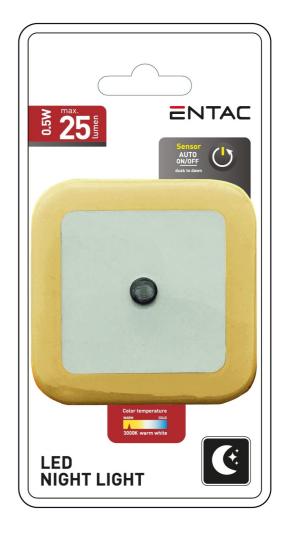

## **BOX PICTURE**

Step up against the darkness of the night with Entac nightlights! Children's rooms or dark corridors can be lit easily and perfectly with our nightlights used directly in power sources, facilitating orientation. Pick from a great selection of our 0.5 W, 25 lumen nightlights: available in orange, white and blue colors matching the warm (WW), neutral (NW) and cool white (CW) color temperatures, in round or square form. Thanks to its smart "Dusk to Dawn" function there is no need to switch it on and off, it starts operating at sunset and switches off automatically at sunrise.