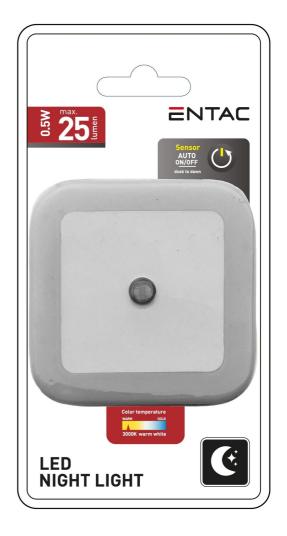

### **BOX PICTURE**

Step up against the darkness of the night with Entac nightlights! Children's rooms or dark corridors can be lit easily and perfectly with our nightlights used directly in power sources, facilitating orientation. Pick from a great selection of our 0.5 W, 25 lumen nightlights: available in orange, white and blue colors matching the warm (WW), neutral (NW) and cool white (CW) color temperatures, in round or square form. Thanks to its smart "Dusk to Dawn" function there is no need to switch it on and off, it starts operating at sunset and switches off automatically at sunrise.