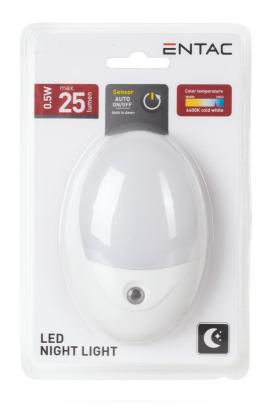

### **BOX PICTURE**

Step up against the darkness of the night with Entac nightlights! Children's rooms or dark corridors can be lit easily and perfectly with our nightlights used directly in power sources, facilitating orientation. Pick from a great selection of our 0.5 W, 25 lumen nightlights: cool white (CW) color temperatures, in oval or square form. Thanks to its smart "Dusk to Dawn" function there is no need to switch it on and off, it starts operating at sunset and switches off automatically at sunrise.