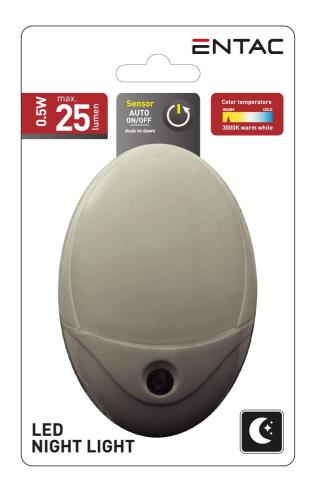

### **BOX PICTURE**

Step up against the darkness of the night with Entac nightlights! Children's rooms or dark corridors can be lit easily and perfectly with our nightlights used directly in power sources, facilitating orientation. Pick from a great selection of our 0.5 W, 25 lumen nightlights: cool white (CW) color temperatures, in oval or square form. Thanks to its smart "Dusk to Dawn" function there is no need to switch it on and off, it starts operating at sunset and switches off automatically at sunrise.