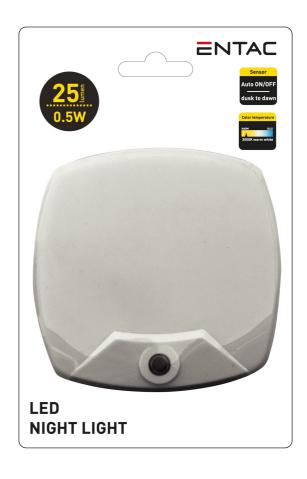

## Entac Night Light 0.5W Squared WW White

| Product code:    | ENL-RS-0.5W-DSWW                 |
|------------------|----------------------------------|
| ID:              | AB-190518                        |
| Company name:    | Bramcke Hungary Kft.             |
| Company address: | Kishatár utca 17., 4031 Debrecen |

**BOX PICTURE** 

Step up against the darkness of the night with Entac nightlights! Children's rooms or dark corridors can be lit easily and perfectly with our nightlights used directly in power sources, facilitating orientation. Pick from a great selection of our 0.5 W, 25 lumen nightlights: cool white (CW) color temperatures, in oval or square form. Thanks to its smart "Dusk to Dawn" function there is no need to switch it on and off, it starts operating at sunset and switches off automatically at sunrise.