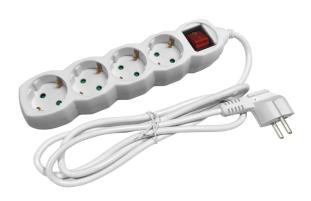

## **PRODUCT PICTURE**

| TECHNICAL DETAILS  |        |
|--------------------|--------|
| Wattage:           | 3 680W |
| Voltage:           | 250V   |
| Length:            | 5m     |
| Cable type:        | 3G1.5  |
| Number of sockets: | 4pcs   |
| Switch:            | yes    |
| IP Class:          | IP20   |

#### **PRODUCT DESCRIPTION**

The Entac socket extension with switches are indispensable both at work and home. With their help you can provide electricity for all of your electric devices even if the power source is located further away in the room. Our range includes earthed socket strips with 3 to 6 sockets, 3G1.0 cable type in 1.5, 3 and 5 m lengths, as well as 3G1.5 cable type in 1.5 and 3 meter lengths. With the help of the switch you can disconnect your devices without unplugging them from the power strip.